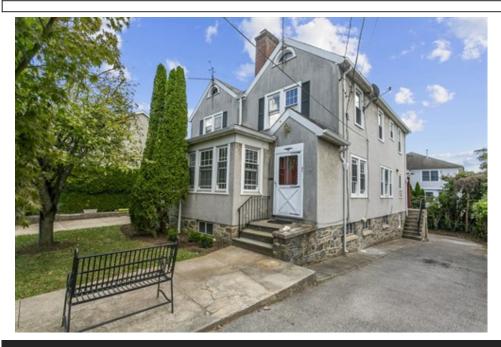

## 51-53 Park Ave, Harrison, NY 10528

- » Beds: 8 | Baths: 4 Full, 2 Half
- » MLS #: H6331420
- » Multi-Family | 2,770 ft<sup>2</sup> | Lot: 4,792 ft<sup>2</sup>
- » More Info: 51-53ParkAveHarrisonNY10528.IsForSale.com

## \$1,150,000

Updated side by side two family with 3-4Brs/1.1 Baths and one car garage for each units in Harrison Schools district. New updates with new Kitchens/new SS appliances, Baths and freshley painted. Both units have own garage, Laundry facilities and own heating units and tenants pay for all utilities. Actual SqFt is more than the Town records, it shows less SQFT. Sller will provide New C/O with the updates. Close to all Highways and all transportations. Please verify the Sqft and taxes before inspectiion or contract. Town records shows less SQFT. Seller will provide New C/O with the updates. Additional Information: ParkingFeatures:2 Car Attached.